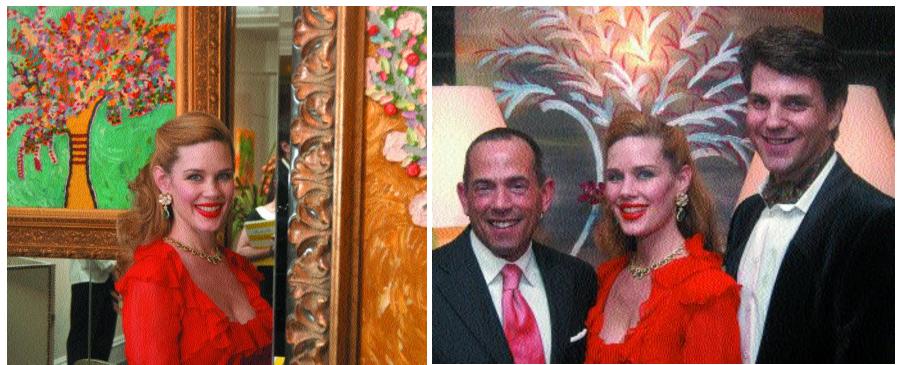

## Michelle Marie's LATEST COLLECTION "WINTER TREES ON OAK PANELED BOXES"

Photos by: ©Patrick McMullan -Photo-A Scott/PatrickMcMullan.com

Michelle Marie and "Winter Tree on Oak Paneled Box'

Todd Roamno, Michelle Marie and Jon Heinemann

Todd Alexander Romano hosted a champagne reception and art show for artist Michelle Marie and her latest collection "WINTER TREES ON OAK PANELED BOXES"

Michelle Marie is a painter, whose latest collection "Winter Trees On Oak Paneled Boxes" captures the essence of stark winter trees with geometric triangles that constantly change position, causing both an optical illusion and free movement.