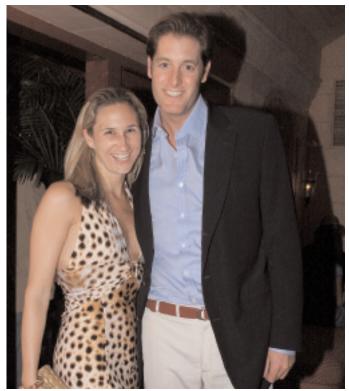

Tatiana Papanicolaou and Thorne Perkin. Photo by: Cutty McGill

## **Doubles Safai Party 2008**

Doubles ended their season in style with a Safari party hosted by Tatiana Papanicolaou, John Royal and Kate Earls.

Guest including Georgina Schaeffer, Avery Broadbent, Caroline Rowley, Rorie Tobin and Thorne Perkin, dressed in the theme of the night, received animal print shades and straw safari hats at the door to complete the look.

The clubs guiding light Wendy Carduner and chef Steven Mellina created a buffet the featured that old favorite, McDoubles mini-burgers.

After dinner, the dancing began. Elizabeth Walker, Rory Hermeleu, Lara Mailand, Billy Cooling, Clairborne Swanson, Branwen Buckley, Melissa Berkelhammer, Mathew Reiss, Laura Zuckerman, Henrik Werdelin, Charlotte and Carl Snyde